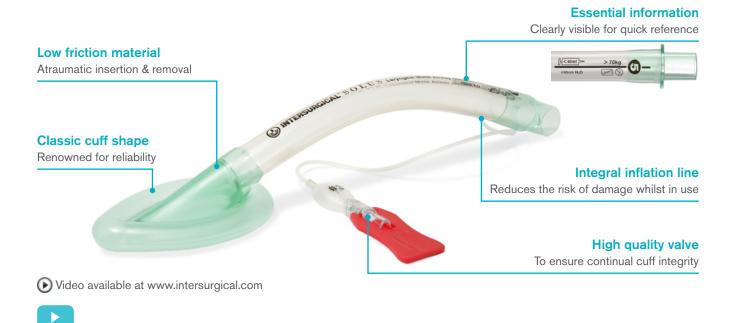

# Solus™ laryngeal mask airways

A comprehensive range of single use laryngeal mask airways suitable for anaesthesia and emergency medicine.

Designed to meet the needs of a variety of clinical scenarios, all Solus laryngeal mask airways are single use, latex free and supplied sterile.

### **Solus Standard**

Using specially chosen materials, the Solus Standard is manufactured with the quality, flexibility and strength required to work effectively in a range of demanding clinical applications, including paediatric anaesthesia. Available in a full size range, from adult to neonate.