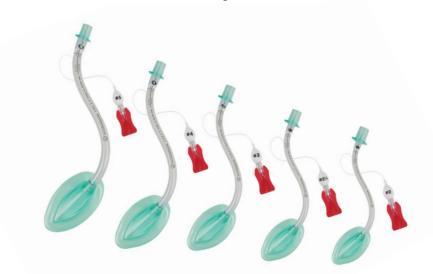

### **Solus Standard**

Using specially chosen materials, the Solus Standard is manufactured with the quality, flexibility and strength required to work effectively in a range of demanding clinical applications, including paediatric anaesthesia. Available in a full size range, from adult to neonate.

| Code    | Description                           | Size |                  | Weight  | Box Qty. |
|---------|---------------------------------------|------|------------------|---------|----------|
| 8005000 | Solus Standard, laryngeal mask airway | 5    | Large adult      | 70+kg   | 20       |
| 8004000 | Solus Standard, laryngeal mask airway | 4    | Medium adult     | 50-70kg | 20       |
| 8003000 | Solus Standard, laryngeal mask airway | 3    | Small adult      | 30-50kg | 20       |
| 8025000 | Solus Standard, laryngeal mask airway | 2.5  | Large paediatric | 20-30kg | 20       |
| 8002000 | Solus Standard, laryngeal mask airway | 2    | Small paediatric | 10-20kg | 20       |
| 8015000 | Solus Standard, laryngeal mask airway | 1.5  | Infant           | 5-10kg  | 20       |
| 8001000 | Solus Standard, laryngeal mask airway | 1    | Neonate          | <5kg    | 20       |