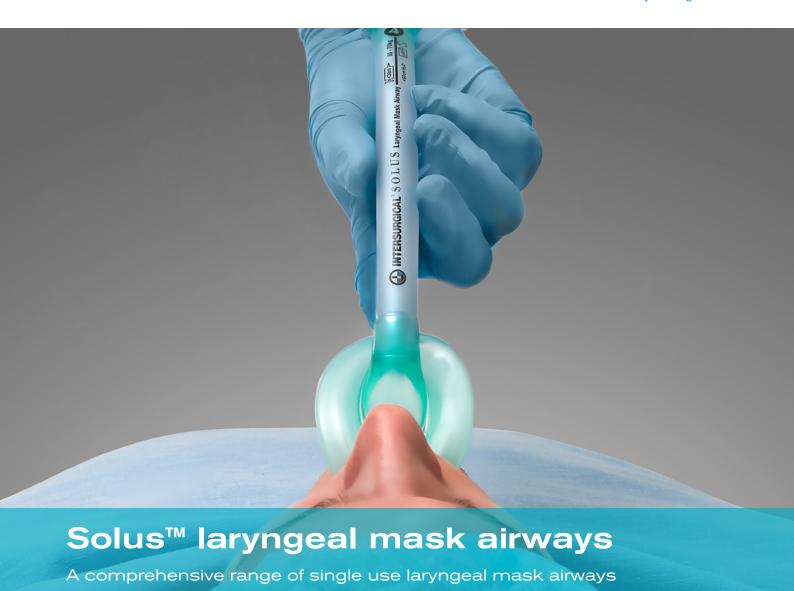

# Solus™ laryngeal mask airways

A comprehensive range of single use laryngeal mask airways suitable for anaesthesia and emergency medicine.

Designed to meet the needs of a variety of clinical scenarios, all Solus laryngeal mask airways are single use, latex free and supplied sterile.