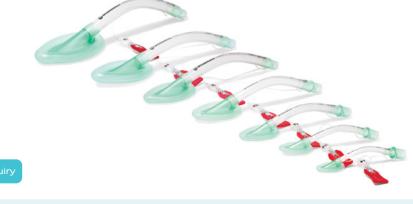

### **Solus Standard**

Using specially chosen materials, the Solus Standard is manufactured with the quality, flexibility and strength required to work effectively in a range of demanding clinical applications, including paediatric anaesthesia. Available in a full size range, from adult to neonate.

| Code    | Description                           | Size |                  | Weight  | Box Qty. |
|---------|---------------------------------------|------|------------------|---------|----------|
| 8005000 | Solus Standard, laryngeal mask airway | 5    | Large adult      | 70+kg   | 20       |
| 8004000 | Solus Standard, laryngeal mask airway | 4    | Medium adult     | 50-70kg | 20       |
| 8003000 | Solus Standard, laryngeal mask airway | 3    | Small adult      | 30-50kg | 20       |
| 8025000 | Solus Standard, laryngeal mask airway | 2.5  | Large paediatric | 20-30kg | 20       |
| 8002000 | Solus Standard, laryngeal mask airway | 2    | Small paediatric | 10-20kg | 20       |
| 8015000 | Solus Standard, laryngeal mask airway | 1.5  | Infant           | 5-10kg  | 20       |
| 8001000 | Solus Standard, laryngeal mask airway | 1    | Neonate          | <5kg    | 20       |