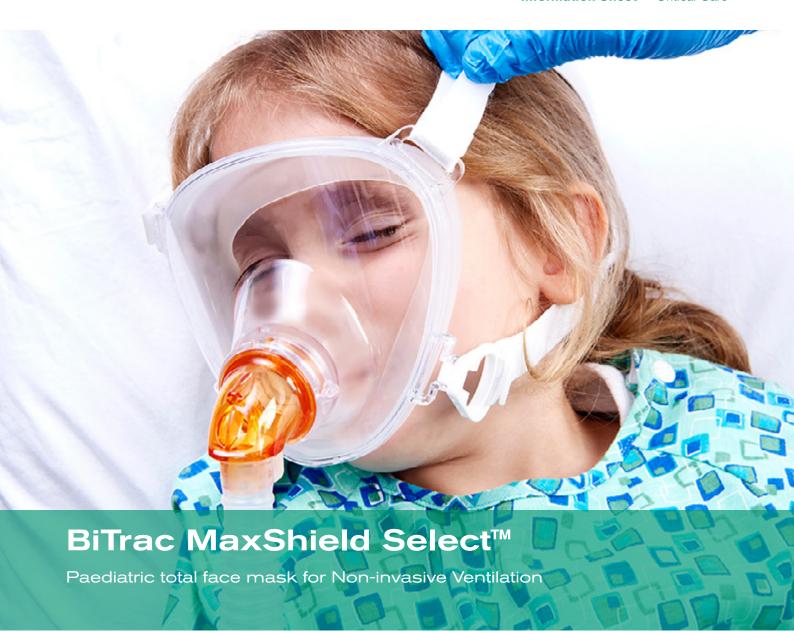

#### BiTrac MaxShield Select™

Our total face mask for paediatrics, the BiTrac MaxShield Select, avoids the nose and disperses pressure over a larger surface area while reducing claustrophobia for the patient. Our interchangeable elbows greatly reduce waste since you can easily remove and replace the mask's elbow when transitioning patients between standard ventilators and bilevel machines.

Super soft touch bonnet headgear

Secure clips

Soft silicone seal

XS mask with vented elbow with anti-asphyxiation valve and extender tube

**Bayonet style lock** for secure elbow connection

Interchangeable elbows available to fit your patient's needs