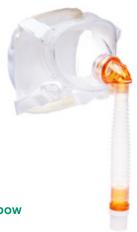

Super soft touch bonnet headgear

Secure clips

Soft silicone seal

XS mask with vented elbow with anti-asphyxiation valve and extender tube

**Bayonet style lock** for secure elbow connection

Interchangeable elbows available to fit your patient's needs