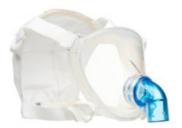

| Box Qty. |
|----------|----------|--------------------------------------------------------------------------------------------------------------------------------------------------------------------------------------|----------|
|          | 313-9527 | BiTrac MaxShield Select paediatric total face mask with interchangeable vented elbow with anti-asphyxiation valve, 15 cm extender tube with 22M swivel connection, extra small       | 10       |
| <b>③</b> | 313-9526 | BiTrac MaxShield Select paediatric total face mask with interchangeable vented elbow with anti-asphyxiation valve, 15 cm extender tube with 22M swivel connection, extra extra small | 10       |



### BiTrac MaxShield Select paediatric total face mask with interchangeable non-vented standard elbow

|          | Code     | Description                                                                                                          | Box Qty. |
|----------|----------|----------------------------------------------------------------------------------------------------------------------|----------|
| <b>③</b> | 313-9525 | BiTrac MaxShield Select paediatric total face mask with interchangeable standard non-vented elbow, extra small       | 10       |
|          | 313-9524 | BiTrac MaxShield Select paediatric total face mask with interchangeable standard non-vented elbow, extra extra small | 10       |



## BiTrac MaxShield Select total face mask with interchangeable elbow, small