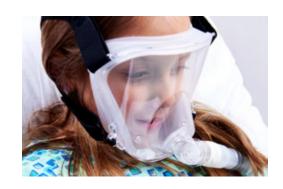

#### BiTrac MaxShield Select™

Our total face mask for paediatrics, the BiTrac MaxShield Select, avoids the nose and disperses pressure over a larger surface area while reducing claustrophobia for the patient. Our interchangeable elbows greatly reduce waste since you can easily remove and replace the mask's elbow when transitioning patients between standard ventilators and bilevel machines.