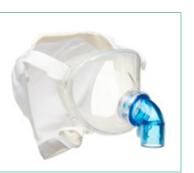

Super soft touch bonnet headgear

Secure clips

Soft silicone seal

XS mask with vented elbow with anti-asphyxiation valve and extender tube

**Bayonet style lock** for secure elbow connection

Interchangeable elbows available to fit your patient's needs