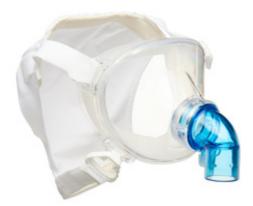

Super soft touch bonnet headgear

Secure clips

Soft silicone seal

XS mask with vented elbow with anti-asphyxiation valve and extender tube

**Bayonet style lock** for secure elbow connection

Interchangeable elbows available to fit your patient's needs