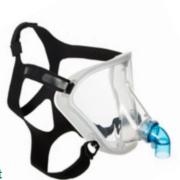

#### BiTrac MaxShield Select™

Our total face mask for paediatrics, the BiTrac MaxShield Select, avoids the nose and disperses pressure over a larger surface area while reducing claustrophobia for the patient. Our interchangeable elbows greatly reduce waste since you can easily remove and replace the mask's elbow when transitioning patients between standard ventilators and bilevel machines.

Super soft touch bonnet headgear

Secure clips

Soft silicone seal

XS mask with vented elbow with anti-asphyxiation valve and extender tube

**Bayonet style lock** for secure elbow connection

Interchangeable elbows available to fit your patient's needs